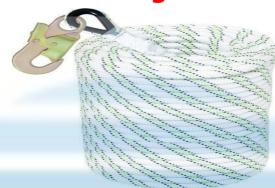

## **Anchorage Line**

**Anchorage Line;** These anchorage lines are made up of polyamide material and they have attached with one side loop and other side karabiner. These consists of 14mm and 16mm dia Polyamide Rope and an abrasion resistant sleeve will be fixed close to the Anchorage end of the Anchorage Line. They are Suitable for vertical, horizontal and sloping applications, in conjunction with a rope grab, descender or ascender. These Anchorage lines are available in 10 Mtr., 20 Mtr., 30 Mtr., 40 Mtr., and 50 Mtr. Length and are suitable for vertical, horizontal and sloping applications, in conjunction with a rope grab,

| Specifications |                                              |
|----------------|----------------------------------------------|
| Material       | Polyamide                                    |
| Attachments    | One side Karabiner and other side Stop Knot. |
| Thickness      | 14 mm & 16 mm                                |
| Lengths        | 10 Mtr., 20 Mtr., 30 Mtr., 40 Mtr., 50 Mtr.  |
| Standard       | EN-354                                       |

## **Features:**

Made up of Polyamide Material.

> Size: 10-50 Mtr.

Used for Vertical, horizontal and sloping applications.

> Applications : Industry, Building & Constructions.

Standards: EN-354.

PAGE. 1