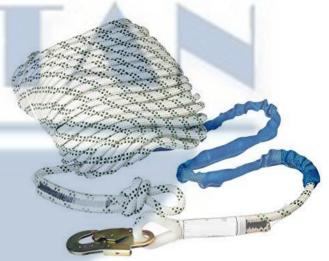

## **Anchorage Line**

**Anchorage Line;** These anchorage lines are made up of polyamide material and they have attached with one side loop and other side karabiner. These consists of 14mm and 16mm dia Polyamide Rope and an abrasion resistant sleeve will be fixed close to the Anchorage end of the Anchorage Line. They are Suitable for vertical, horizontal and sloping applications, in conjunction with a rope grab, descender or ascender. These Anchorage lines are available in 10 Mtr., 20 Mtr., 30 Mtr., 40 Mtr., and 50 Mtr. Length and are suitable for vertical, horizontal and sloping applications, in conjunction with a rope grab,

| Specifications |                                              |
|----------------|----------------------------------------------|
| Material       | Polyamide                                    |
| Attachments    | One side Karabiner and other side Stop Knot. |
| Thickness      | 14 mm & 16 mm                                |
| Lengths        | 10 Mtr., 20 Mtr., 30 Mtr., 40 Mtr., 50 Mtr.  |
| Standard       | EN-354                                       |

## **Features:**

Made up of Polyamide Material.

> Size: 10-50 Mtr.

Used for Vertical, horizontal and sloping applications.

> Applications : Industry, Building & Constructions.

Standards: EN-354.

PAGE. 1