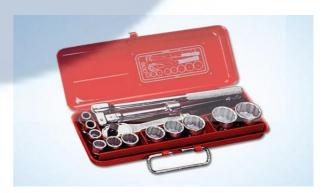

## **AUMSHIVAY ENGINEERING PRIVATE LIMITED**

- B-21, Bhan Nagar, Queens Road, Jaipur-302021
- Website: www.aumshivay.com, www.omengineering.in
  E-mail:admin@aumshivay.com

| EXEL SOCKETS SET 12.7MM (1/2") SQUARE DRIVE |                                         |                                                                                                                 |  |  |
|---------------------------------------------|-----------------------------------------|-----------------------------------------------------------------------------------------------------------------|--|--|
| PROD. NO.                                   |                                         |                                                                                                                 |  |  |
| BIHEXAGONAL<br>SOCKET SET                   | HEXAGONAL SOCKETS<br>SET                | CONTENTS                                                                                                        |  |  |
| S-11M X L (22<br>Sockets+5<br>Accessories)  | S-11H X L (22 Sockets+5<br>Accessories) | 10,11,12,13,14,15,16,17,18,19,21,22,<br>23,24,26,27,28,29,30,32,33,34<br>Accessories: 1753,1763,1773,1733,1715  |  |  |
| S-14M X L (22<br>Sockets+5<br>Accessories)  | S-14H X L (22 Sockets+5<br>Accessories) | 8,9,10,11,12,13,14,15,16,17,18,19,21,22,<br>23,24,26,27,28,29,30,32.<br>Accessories: 1753,1763,1773,1733,1715   |  |  |
| S-15M X L (19<br>Sockets+5<br>Accessories)  | S-15H X L<br>(19 Sockets+5 Accessories) | 11,12,13,14,15,16,17,18,19,21,22,<br>23,24,26,27,28,29,30,32.<br>Accessories: 1753,1763,1773,1733,1715,<br>1783 |  |  |
| S-16M X L (19<br>Sockets+6<br>Accessories)  | S-16H X L (19 Sockets+6<br>Accessories) | 11,12,13,14,15,16,17,18,19,21,22,<br>23,24,26,27,28,29,30,32.<br>Accessories: 1753,1763,1773,1733,1715,<br>1783 |  |  |
| S-22M X L (11<br>Sockets+4<br>Accessories)  | S-22H X L (11 Sockets+4<br>Accessories) | 10,11,13,14,17,19,22,24,27,30,32<br>Accessories: 1753,1763,1703,1715                                            |  |  |
| S-23M X L (14<br>Sockets+4<br>Accessories)  | S-23H X L (14 Sockets+4<br>Accessories) | 8,9,10,11,12,13,14,15,16,17,18,19,21,22<br>Accessories: 1753,1734,1763,1633                                     |  |  |
| S-31M X L (11<br>Sockets+4<br>Accessories)  | S-31H X L (11 Sockets+4<br>Accessories) | 11,14,17,19,22,24.<br>Accessories: 1734                                                                         |  |  |

| SOCKETS SET 19MM (3/4") SQUARE DRIVER |                                 |                                                             |  |  |
|---------------------------------------|---------------------------------|-------------------------------------------------------------|--|--|
| PROD. NO.                             |                                 |                                                             |  |  |
| BIHEXAGONAL<br>SOCKET SET             | HEXAGONAL<br>SOCKETS SET        | CONTENTS                                                    |  |  |
| S 3/4 BH                              | S 3/4 H                         | Sockets-22mm, 24mm,27mm, 30mm, 32mm,                        |  |  |
| (10 Sockets + 4<br>Accessories)       | (10 Sockets + 4<br>Accessories) | 36mm,38mm,41mm,46mm,50mm<br>Accessories 2715,2753,2763,2733 |  |  |

| BI-HEXAGONAL SOCKET SET                     |                                         |                                                                                                             |  |  |  |
|---------------------------------------------|-----------------------------------------|-------------------------------------------------------------------------------------------------------------|--|--|--|
| PROD. NO.                                   |                                         | CONTENTS                                                                                                    |  |  |  |
| S 3/4 BH (10<br>Sockets + 4<br>Accessories) | S 3/4 H (10 Sockets<br>+ 4 Accessories) | Sockets-36mm,41mm,46mm,50mm,<br>55mm, 60mm,65mm,70mm,75mm &<br>80mm<br>Accessories: 3715, 3733, 3753, 3763. |  |  |  |