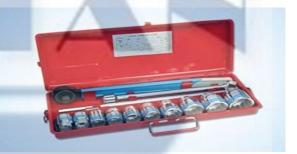

## **AUMSHIVAY ENGINEERING PRIVATE LIMITED**

- B-21, Bhan Nagar, Queens Road, Jaipur-302021
- Website: www.aumshivay.com, www.omengineering.in
  E-mail:admin@aumshivay.com

| EXEL SOCKETS SET 12.7MM (1/2") SQUARE DRIVE |                                         |                                                                                                                 |  |  |
|---------------------------------------------|-----------------------------------------|-----------------------------------------------------------------------------------------------------------------|--|--|
| PROD. NO.                                   |                                         |                                                                                                                 |  |  |
| BIHEXAGONAL<br>SOCKET SET                   | HEXAGONAL SOCKETS<br>SET                | CONTENTS                                                                                                        |  |  |
| S-11M X L (22<br>Sockets+5<br>Accessories)  | S-11H X L (22 Sockets+5<br>Accessories) | 10,11,12,13,14,15,16,17,18,19,21,22,<br>23,24,26,27,28,29,30,32,33,34<br>Accessories: 1753,1763,1773,1733,1715  |  |  |
| S-14M X L (22<br>Sockets+5<br>Accessories)  | S-14H X L (22 Sockets+5<br>Accessories) | 8,9,10,11,12,13,14,15,16,17,18,19,21,22,<br>23,24,26,27,28,29,30,32.<br>Accessories: 1753,1763,1773,1733,1715   |  |  |
| S-15M X L (19<br>Sockets+5<br>Accessories)  | S-15H X L<br>(19 Sockets+5 Accessories) | 11,12,13,14,15,16,17,18,19,21,22,<br>23,24,26,27,28,29,30,32.<br>Accessories: 1753,1763,1773,1733,1715,<br>1783 |  |  |
| S-16M X L (19<br>Sockets+6<br>Accessories)  | S-16H X L (19 Sockets+6<br>Accessories) | 11,12,13,14,15,16,17,18,19,21,22,<br>23,24,26,27,28,29,30,32.<br>Accessories: 1753,1763,1773,1733,1715,<br>1783 |  |  |
| S-22M X L (11<br>Sockets+4<br>Accessories)  | S-22H X L (11 Sockets+4<br>Accessories) | 10,11,13,14,17,19,22,24,27,30,32<br>Accessories: 1753,1763,1703,1715                                            |  |  |
| S-23M X L (14<br>Sockets+4<br>Accessories)  | S-23H X L (14 Sockets+4<br>Accessories) | 8,9,10,11,12,13,14,15,16,17,18,19,21,22<br>Accessories: 1753,1734,1763,1633                                     |  |  |
| S-31M X L (11<br>Sockets+4<br>Accessories)  | S-31H X L (11 Sockets+4<br>Accessories) | 11,14,17,19,22,24.<br>Accessories: 1734                                                                         |  |  |

| SOCKETS SET 19MM (3/4") SQUARE DRIVER |                                 |                                                             |  |  |
|---------------------------------------|---------------------------------|-------------------------------------------------------------|--|--|
| PROD. NO.                             |                                 |                                                             |  |  |
| BIHEXAGONAL<br>SOCKET SET             | HEXAGONAL<br>SOCKETS SET        | CONTENTS                                                    |  |  |
| S 3/4 BH                              | S 3/4 H                         | Sockets-22mm, 24mm,27mm, 30mm, 32mm,                        |  |  |
| (10 Sockets + 4<br>Accessories)       | (10 Sockets + 4<br>Accessories) | 36mm,38mm,41mm,46mm,50mm<br>Accessories 2715,2753,2763,2733 |  |  |

| BI-HEXAGONAL SOCKET SET                     |                                         |                                                                                                             |  |  |  |
|---------------------------------------------|-----------------------------------------|-------------------------------------------------------------------------------------------------------------|--|--|--|
| PROD. NO.                                   |                                         | CONTENTS                                                                                                    |  |  |  |
| S 3/4 BH (10<br>Sockets + 4<br>Accessories) | S 3/4 H (10 Sockets<br>+ 4 Accessories) | Sockets-36mm,41mm,46mm,50mm,<br>55mm, 60mm,65mm,70mm,75mm &<br>80mm<br>Accessories: 3715, 3733, 3753, 3763. |  |  |  |