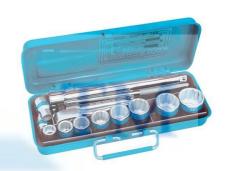

## **SOCKET SETS**

**SOCKET SETS:** We deals with Taparia make Socket Sets which contains Shallow socket, Universal Joint, Extension Barse Extension, Spinner Handle (go through type), Hex key Wrenches, Quick Release Ratchet Handle, Sliding t-bar, Socket Bits, Slotted, Hex Bits, Phillips, Pozi Driver, Torx Driver Bits. These kits are used by Electricians, Plumbers, Carpenters, Mechanics and many more professionals.

| SOCKET SET 1/4" SQUARE DRIVE              |                                                          |  |
|-------------------------------------------|----------------------------------------------------------|--|
| PROD. NO.                                 | CONTENTS                                                 |  |
| S 1/4 H<br>(17 Sockets +<br>6 Accesories) | Sockets (mm)-4, 4.5, 5, 5.5, 6, 7, 8, 10, 11, 12, 13, 14 |  |
|                                           | Adapter-Hex 1/4 x SQ, 1/4                                |  |
|                                           | Adapter Torx-T20, T25, T30, T40                          |  |
|                                           | Accesories-A733 - T-HANDLE, A 743- EXTN. BAR,            |  |
|                                           | A 753- EXTN. BAR,A 773- UNIVERSAL JOINT,                 |  |
|                                           | A 703- NUT SPINNER FLEXIBLE,A 715- RATCHET HANDLE        |  |

| SOCKET SET 3/8" SQUARE DRIVE               |                                                   |  |  |
|--------------------------------------------|---------------------------------------------------|--|--|
| PROD. NO.                                  | CONTENTS                                          |  |  |
| S 3/8 H (14<br>Sockets + 6<br>Accessories) | Sockets-6,7,8,9.10,11,12,13,14,17,19,21,22        |  |  |
|                                            | Spark Plug Socket- BSP21                          |  |  |
|                                            | Accesories-B733 - T-HANDLE, B 743- EXTN. BAR,     |  |  |
|                                            | B 753- EXTN. BAR,B 773- UNIVERSAL JOINT,          |  |  |
|                                            | B 703- NUT SPINNER FLEXIBLE,B 715- RATCHET HANDLE |  |  |