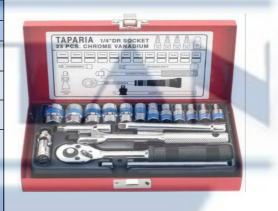

## **SOCKET SETS**

**SOCKET SETS:** We deals with Taparia make Socket Sets which contains Shallow socket, Universal Joint, Extension Barse Extension, Spinner Handle (go through type), Hex key Wrenches, Quick Release Ratchet Handle, Sliding t-bar, Socket Bits, Slotted, Hex Bits, Phillips, Pozi Driver, Torx Driver Bits. These kits are used by Electricians, Plumbers, Carpenters, Mechanics and many more professionals.

| SOCKET SET 1/4" SQUARE DRIVE              |                                                          |  |
|-------------------------------------------|----------------------------------------------------------|--|
| PROD. NO.                                 | CONTENTS                                                 |  |
| S 1/4 H<br>(17 Sockets +<br>6 Accesories) | Sockets (mm)-4, 4.5, 5, 5.5, 6, 7, 8, 10, 11, 12, 13, 14 |  |
|                                           | Adapter-Hex 1/4 x SQ, 1/4                                |  |
|                                           | Adapter Torx-T20, T25, T30, T40                          |  |
|                                           | Accesories-A733 - T-HANDLE, A 743- EXTN. BAR,            |  |
|                                           | A 753- EXTN. BAR,A 773- UNIVERSAL JOINT,                 |  |
|                                           | A 703- NUT SPINNER FLEXIBLE,A 715- RATCHET HANDLE        |  |