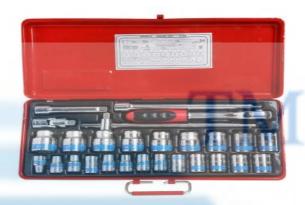

## **SOCKET SETS**

**SOCKET SETS:** We deals with Taparia make Socket Sets which contains Shallow socket, Universal Joint, Extension Barse Extension, Spinner Handle (go through type), Hex key Wrenches, Quick Release Ratchet Handle, Sliding t-bar, Socket Bits, Slotted, Hex Bits, Phillips, Pozi Driver, Torx Driver Bits. These kits are used by Electricians, Plumbers, Carpenters, Mechanics and many more professionals.

| SOCKET SET 3/8" SQUARE DRIVE               |                                                   |  |  |
|--------------------------------------------|---------------------------------------------------|--|--|
| PROD. NO.                                  | CONTENTS                                          |  |  |
| S 3/8 H (14<br>Sockets + 6<br>Accessories) | Sockets-6,7,8,9.10,11,12,13,14,17,19,21,22        |  |  |
|                                            | Spark Plug Socket- BSP21                          |  |  |
|                                            | Accesories-B733 - T-HANDLE, B 743- EXTN. BAR,     |  |  |
|                                            | B 753- EXTN. BAR,B 773- UNIVERSAL JOINT,          |  |  |
|                                            | B 703- NUT SPINNER FLEXIBLE,B 715- RATCHET HANDLE |  |  |