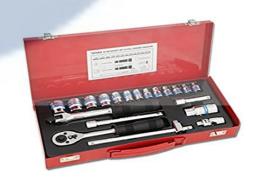

## **SOCKET SETS**

**SOCKET SETS:** We deals with Taparia make Socket Sets which contains Shallow socket, Universal Joint, Extension Barse Extension, Spinner Handle (go through type), Hex key Wrenches, Quick Release Ratchet Handle, Sliding t-bar, Socket Bits, Slotted, Hex Bits, Phillips, Pozi Driver, Torx Driver Bits. These kits are used by Electricians, Plumbers, Carpenters, Mechanics and many more professionals.

## **AUMSHIVAY ENGINEERING PRIVATE LIMITED**

- B-21, Bhan Nagar, Queens Road, Jaipur-302021
- Website: www.aumshivay.com, www.omengineering.in
  E-mail:admin@aumshivay.com

| EXEL SOCKETS SET 12.7MM (1/2") SQUARE DRIVE |                                         |                                                                                                                 |  |  |
|---------------------------------------------|-----------------------------------------|-----------------------------------------------------------------------------------------------------------------|--|--|
| PROD. NO.                                   |                                         |                                                                                                                 |  |  |
| BIHEXAGONAL<br>SOCKET SET                   | HEXAGONAL SOCKETS<br>SET                | CONTENTS                                                                                                        |  |  |
| S-11M X L (22<br>Sockets+5<br>Accessories)  | S-11H X L (22 Sockets+5<br>Accessories) | 10,11,12,13,14,15,16,17,18,19,21,22,<br>23,24,26,27,28,29,30,32,33,34<br>Accessories: 1753,1763,1773,1733,1715  |  |  |
| S-14M X L (22<br>Sockets+5<br>Accessories)  | S-14H X L (22 Sockets+5<br>Accessories) | 8,9,10,11,12,13,14,15,16,17,18,19,21,22,<br>23,24,26,27,28,29,30,32.<br>Accessories: 1753,1763,1773,1733,1715   |  |  |
| S-15M X L (19<br>Sockets+5<br>Accessories)  | S-15H X L<br>(19 Sockets+5 Accessories) | 11,12,13,14,15,16,17,18,19,21,22,<br>23,24,26,27,28,29,30,32.<br>Accessories: 1753,1763,1773,1733,1715,<br>1783 |  |  |
| S-16M X L (19<br>Sockets+6<br>Accessories)  | S-16H X L (19 Sockets+6<br>Accessories) | 11,12,13,14,15,16,17,18,19,21,22,<br>23,24,26,27,28,29,30,32.<br>Accessories: 1753,1763,1773,1733,1715,<br>1783 |  |  |
| S-22M X L (11<br>Sockets+4<br>Accessories)  | S-22H X L (11 Sockets+4<br>Accessories) | 10,11,13,14,17,19,22,24,27,30,32<br>Accessories: 1753,1763,1703,1715                                            |  |  |
| S-23M X L (14<br>Sockets+4<br>Accessories)  | S-23H X L (14 Sockets+4<br>Accessories) | 8,9,10,11,12,13,14,15,16,17,18,19,21,22<br>Accessories: 1753,1734,1763,1633                                     |  |  |
| S-31M X L (11<br>Sockets+4<br>Accessories)  | S-31H X L (11 Sockets+4<br>Accessories) | 11,14,17,19,22,24.<br>Accessories: 1734                                                                         |  |  |