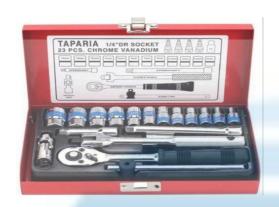

## **SOCKET SETS**

**SOCKET SETS:** We deals with Taparia make Socket Sets which contains Shallow socket, Universal Joint, Extension Barse Extension, Spinner Handle (go through type), Hex key Wrenches, Quick Release Ratchet Handle, Sliding t-bar, Socket Bits, Slotted, Hex Bits, Phillips, Pozi Driver, Torx Driver Bits. These kits are used by Electricians, Plumbers, Carpenters, Mechanics and many more professionals.

| SOCKET SET 1/4" SQUARE DRIVE              |                                                          |  |
|-------------------------------------------|----------------------------------------------------------|--|
| PROD. NO.                                 | CONTENTS                                                 |  |
| S 1/4 H<br>(17 Sockets +<br>6 Accesories) | Sockets (mm)-4, 4.5, 5, 5.5, 6, 7, 8, 10, 11, 12, 13, 14 |  |
|                                           | Adapter-Hex 1/4 x SQ, 1/4                                |  |
|                                           | Adapter Torx-T20, T25, T30, T40                          |  |
|                                           | Accesories-A733 - T-HANDLE, A 743- EXTN. BAR,            |  |
|                                           | A 753- EXTN. BAR,A 773- UNIVERSAL JOINT,                 |  |
|                                           | A 703- NUT SPINNER FLEXIBLE,A 715- RATCHET HANDLE        |  |