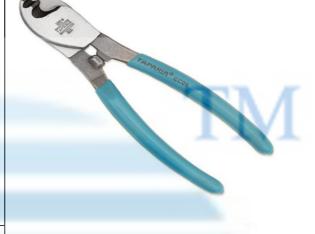

## CABLE CUTTERS A

Drop forged and differentially hardened and tempered. Cutting edges are sharp and precision machined to appropriate angle to cut the cables with ease. Higher hardness of 55 to 60 HRC on the cutting edges enables long cutting edge life. Dip coated sleeves provide cushioning grip.

| PRODUCT | DIMENSIONS (MM) |    |    |    |         |  |
|---------|-----------------|----|----|----|---------|--|
| NO.     |                 |    |    |    |         |  |
| 110.    | A               | В  | C  | D  | WT. GMS |  |
| CC 06   | 160             | 20 | 26 | 10 | 150     |  |
| CC 08   | 210             | 22 | 29 | 13 | 250     |  |
| CC 10   | 240             | 30 | 34 | 15 | 350     |  |
| CCS 10  | -               | -  | -  | -  | -       |  |
| CC 18   | 460             | 32 | 58 | 16 | 1675    |  |
| CC 24   | 600             | 35 | 64 | 17 | 1790    |  |