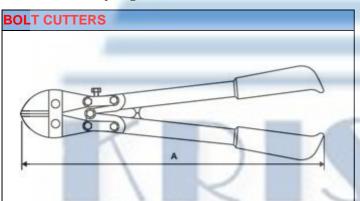

Made from high-grade steel. The jaws are forged and accurately machined. An adjustment screw is provided on the side of the bolt cutters which enables firm and comfort grip. Designed for click and easy cutting of wires, round steel bars, hard drawn steel bolts and standard wires etc. Conforming to IS 5200-1998.

|                  | DIMENSIONS (MM) |                                         |         |  |  |
|------------------|-----------------|-----------------------------------------|---------|--|--|
| PROD. NO. & SIZE | A               | CUTTING<br>CAPACITY<br>DIAMETER<br>MAX. | WT. GMS |  |  |
| BC-8             | 200             | 4                                       | 275     |  |  |
| BC-12            | 300             | 5                                       | 800     |  |  |
| BC-14            | 350             | 6                                       | 980     |  |  |
| BC-18            | 450             | 7                                       | 1520    |  |  |
| BC-24            | 600             | 9                                       | 2430    |  |  |
| BC-30            | 750             | 12                                      | 3980    |  |  |
| BC-36            | 900             | 15                                      | 5580    |  |  |
| BC-42            | 1050            | 18                                      | 8140    |  |  |
| BC-48            | 1200            | 21                                      | 8500    |  |  |