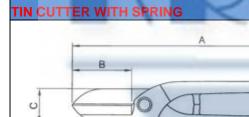

Drop forged from high quality carbon steel. Scientifically heat treated to give tough body. The cutting edges are induction hardened. The cutting edges are sharp and precision machined to appropriate angle to cut sheets with ease. Provided with fixed stopper, which protects fingers from getting injured due to excessive closing on shanks. Conforming to IS 6087-1971.

| PRODUCT | DIMENSIONS |    |    |    |         |  |
|---------|------------|----|----|----|---------|--|
| NO.     | A          | В  | C  | D  | WT. GMS |  |
| TCS 08  | 200        | 50 | 28 | 12 | 250     |  |
| TCS 10  | 250        | 60 | 32 | 14 | 450     |  |
| TCS 12  | 300        | 70 | 36 | 16 | 650     |  |
| TCS 14  | 350        | 85 | 42 | 18 | 1000    |  |