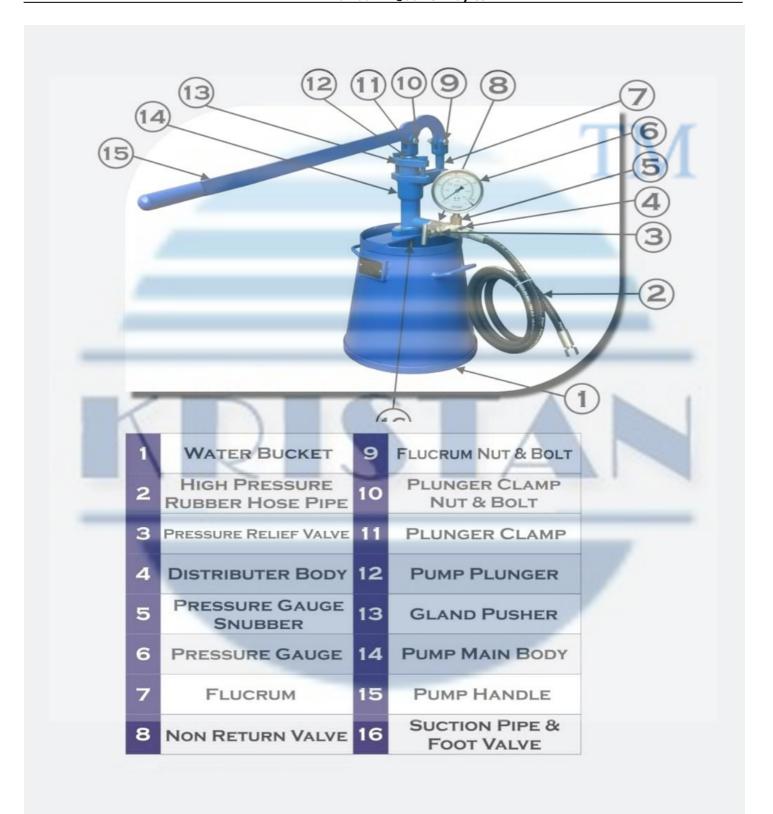

### **Accessories:**

- Pressure release cock made from brass metal.
- Discharge pressure hose with attachment of ½" bsp length 2 mtrs.
- Stainless steel glycerin filled pressure gauge with 4 " inch dial.
- Suction & discharge valve (NRV) made from stainless steel material.
- Pump Plunger made from Stainless Steel material.
- Water Tank made from Mild Steel.
- Pump Handle made from Mild Steel.

### Accessories:

- Pressure release cock made from Stainless Steel 304 Material.
- Discharge high pressure hose with attachment of ½" BSP Connection length 2 mtrs.
- Stainless steel glycerin filled pressure gauge with 4" (inch) dial.
- Non Return Valve (NRV) made from stainless steel material.
- Pump Handle made from Mild Steel (Power Coated) material.
- Suction Pipe made from Stainless Steel and Foot Valve made from Stainless Steel.
- Pump Plunger body (main body) with Gland Pusher made from Mild Steel material.
- Distributor Body made from Stainless Steel 304 Material
- Pump Plunger made from Stainless Steel.
- Water Tank made from Mild Steel.

### **Accessories:**

- Pressure Release Valve made from Stainless Steel 304 Material.
- Discharge pressure hose with attachment of ½" BSP length 2 mtrs.
- Glycerin Filled Pressure Gauge made from Stainless Steel..
- Non Return Valve (NRV) made from Stainless Steel (304) material.
- Pump Plunger made from Stainless Steel.
- Suction Pipe and Suction Non Return Valve made from Stainless Steel.
- Pump Handle made from Mild Steel material.
- Water Tank made from Mild Steel.